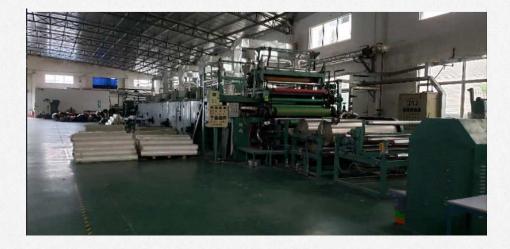

# 工厂面貌展示 Factory display

#### **Company profile**

Established time: in 2001 Shenzhen Workshop area : 8000 Square meters in China Total staff: 270 persons in China factory Production line 9high-frequency welding machines lines and 7 sewing machine lines Machinery equipment:

2 sets large high-frequency welding machines 15sets slide high-frequency welding machines 200sets standard welding machines 20 set automatic sewing machines 120sets sewing machines machine 20sets hot press machines, coating machines and cutting machines