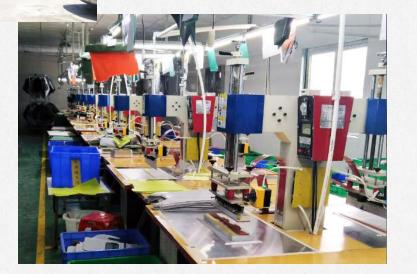

# 工厂面貌展示 Factory display

#### **Company profile**

Established time: in 2001 Shenzhen Workshop area : 8000 Square meters in China Total staff: 270 persons in China factory Production line 9high-frequency welding machines lines and 7 sewing machine lines Machinery equipment:

2 sets large high-frequency welding machines 15sets slide high-frequency welding machines 200sets standard welding machines 20 set automatic sewing machines 120sets sewing machines machine 20sets hot press machines, coating machines and cutting machines