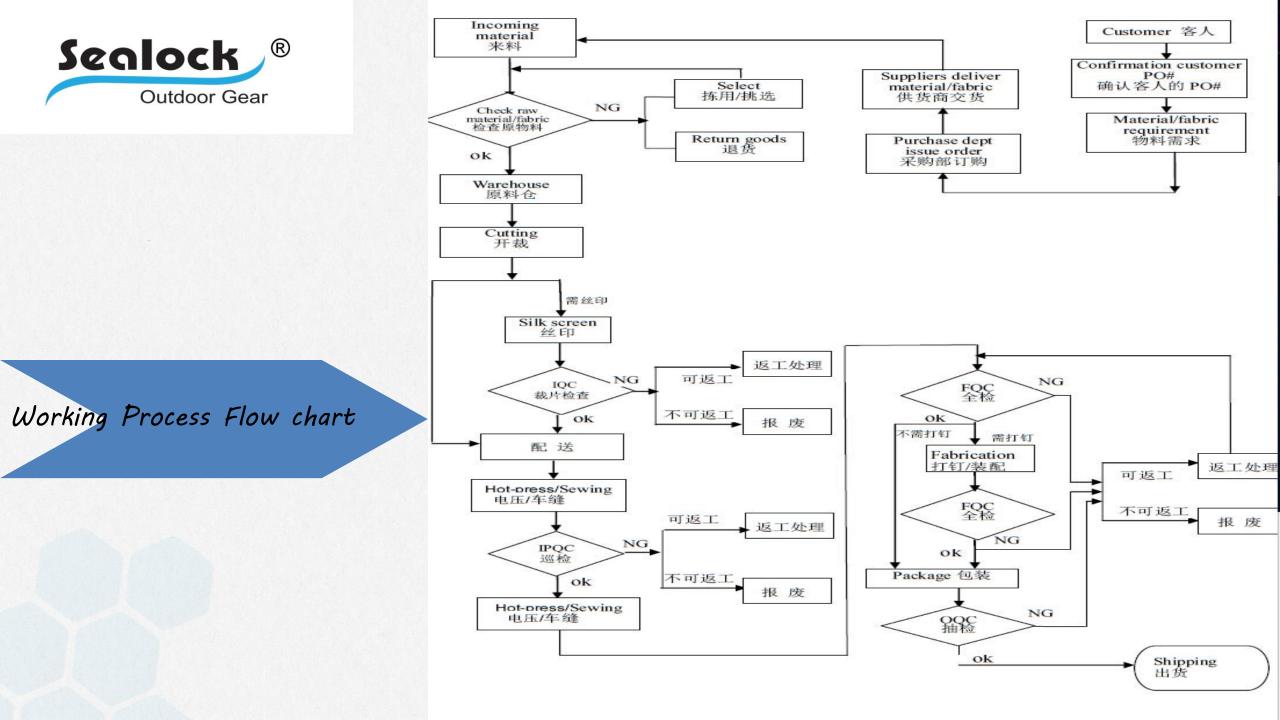

# How to control Order and Quality in Sealock?

Make the input and process well controlled, the output will be good.

- Inspection
  - IQC Incoming Quality Control
  - IPQC In-Process Quality Control
  - FQC Final Quality Control

IQC inspection standard

Sea lock - Product Quality Standard 产品质量

(IPQC and FQC)成品品质检验标准