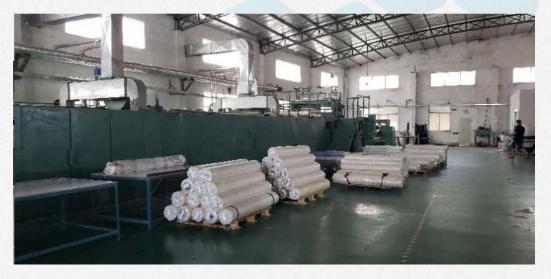

# 工厂面貌展示 Factory display

#### **Company profile**

Established time: in 2001 Shenzhen Workshop area : 8000 Square meters in China Total staff: 270 persons in China factory Production line 9high-frequency welding machines lines and 7 sewing machine lines Machinery equipment:

2 sets large high-frequency welding machines 15sets slide high-frequency welding machines 200sets standard welding machines 20 set automatic sewing machines 120sets sewing machines machine 20sets hot press machines, coating machines and cutting machines