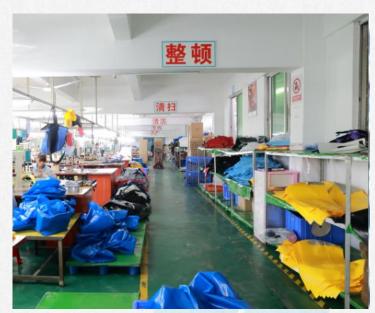

# 工厂面貌展示 Factory display

#### **Company profile**

Established time: in 2001 Shenzhen Workshop area : 8000 Square meters in China Total staff: 270 persons in China factory Production line 9high-frequency welding machines lines and 7 sewing machine lines Machinery equipment:

2 sets large high-frequency welding machines 15sets slide high-frequency welding machines 200sets standard welding machines 20 set automatic sewing machines 120sets sewing machines machine 20sets hot press machines, coating machines and cutting machines