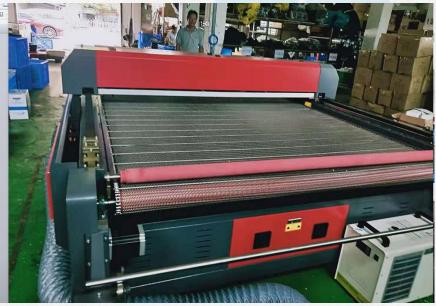

# 工厂面貌展示 Factory display

#### **Company profile**

Established time: in 2001 Shenzhen Workshop area : 8000 Square meters in China Total staff: 270 persons in China factory Production line 9high-frequency welding machines lines and 7 sewing machine lines Machinery equipment:

2 sets large high-frequency welding machines 15sets slide high-frequency welding machines 200sets standard welding machines 20 set automatic sewing machines 120sets sewing machines machine 20sets hot press machines, coating machines and cutting machines